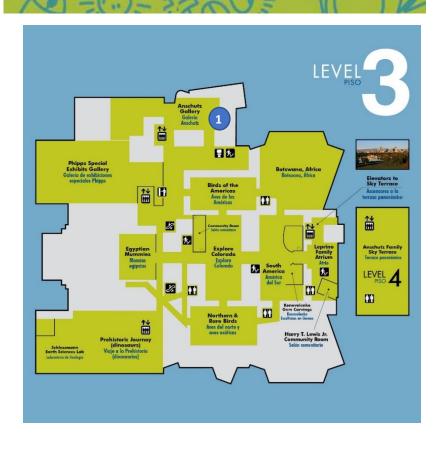

## LEVEL 3

1. Anschutz Gallery

The Lost Empire of Angkor Wat - Free

Prefer something pocket size? Scan this QR for a digital map

Infinity Theater

5:00 P.M. Angkor

6:00 P.M. Animal Kingdom

7:00 P.M. T.Rex