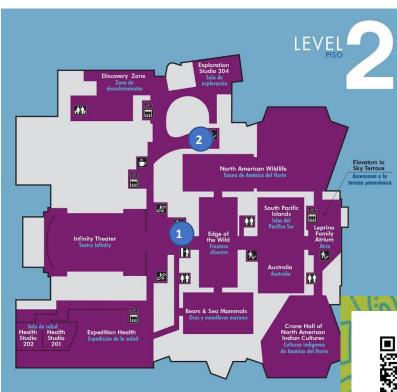

## LEVEL 2

- 1. Level 2 Central Bridge
  - Infinity Theater Entrance (additional ticket required)
- 2. Level 2 Science Atrium
  - Children's Hospital How Blood Helps
  - PNC Bank Needs vs. Wants Activity
  - Credit Union of CO Kaleidoscopes